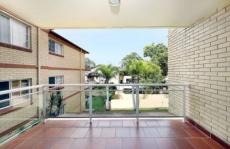

- Open plan combined lounge and dining room
- Updated kitchen with stainless steel gas cooktop & dishwasher
- Two well sized bedrooms both with built-in wardrobes
- Light filled bathroom with separate shower and bathtub
- Internal laundry
- Private covered balcony
- Single lock up garage