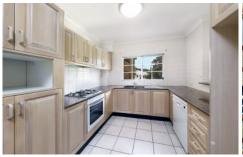

- Open plan combined lounge and dining room
- Updated kitchen with stainless steel gas cooktop & dishwasher
- Two well sized bedrooms both with built-in wardrobes
- Light filled bathroom with separate shower and bathtub
- Internal laundry
- Private covered balcony
- Single lock up garage