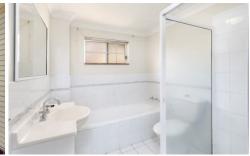

- Open plan combined lounge and dining room
- Updated kitchen with stainless steel gas cooktop & dishwasher
- Two well sized bedrooms both with built-in wardrobes
- Light filled bathroom with separate shower and bathtub
- Internal laundry
- Private covered balcony
- Single lock up garage