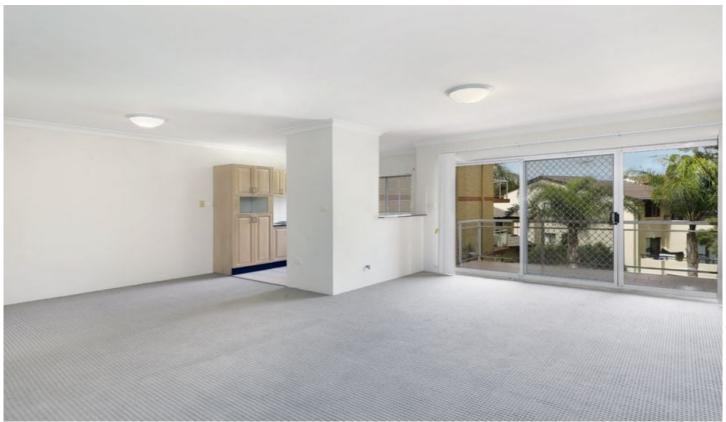

## 15/10-14 Searl Road Cronulla NSW

Situated on the first floor of a well-maintained block located within close proximity to Cronulla Mall, railway station, restaurants, hotels and a choice of wonderful beaches.

- Open plan combined lounge and dining room
- Updated kitchen with stainless steel gas cooktop & dishwasher
- Two well sized bedrooms both with built-in wardrobes
- Light filled bathroom with separate shower and bathtub
- Internal laundry
- Private covered balcony
- Single lock up garage