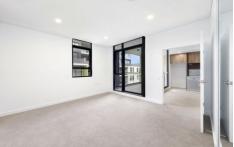

- Well-sized bedroom with built-in wardrobe
- Spacious bathroom with large shower and ample storage
- Gourmet kitchen with stainless steel appliances including gas cooking and dishwasher
- Open plan living area flowing to tiled balcony
- Carpet throughout with split system air conditioning in the living area
- One allocated car space, storage cage & lift access from secure basement carpark