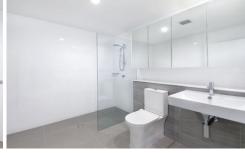

- Well-sized bedroom with built-in wardrobe
- Spacious bathroom with large shower and ample storage
- Gourmet kitchen with stainless steel appliances including gas cooking and dishwasher
- Open plan living area flowing to tiled balcony
- Carpet throughout with split system air conditioning in the living area
- One allocated car space, storage cage & lift access from secure basement carpark