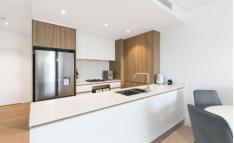

- 2 spacious carpeted bedrooms
- 2 bathrooms for added convenience
- Main bedroom features walk in robe & ensuite
- Elegant timber flooring in the living areas adds warmth and style
- Enjoy a spacious, well-equipped kitchen with gas cooking, dishwasher and stone benchtops
- Large hallway divides the bedrooms from the living area and offers ample storage space  $\dot{\mbox{\ }}$