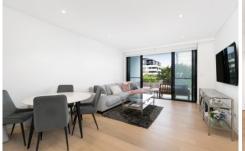

- 2 spacious carpeted bedrooms
- 2 bathrooms for added convenience
- Main bedroom features walk in robe & ensuite
- Elegant timber flooring in the living areas adds warmth and style
- Enjoy a spacious, well-equipped kitchen with gas cooking, dishwasher and stone benchtops
- Large hallway divides the bedrooms from the living area and offers ample storage space  $\dot{\mbox{\ }}$