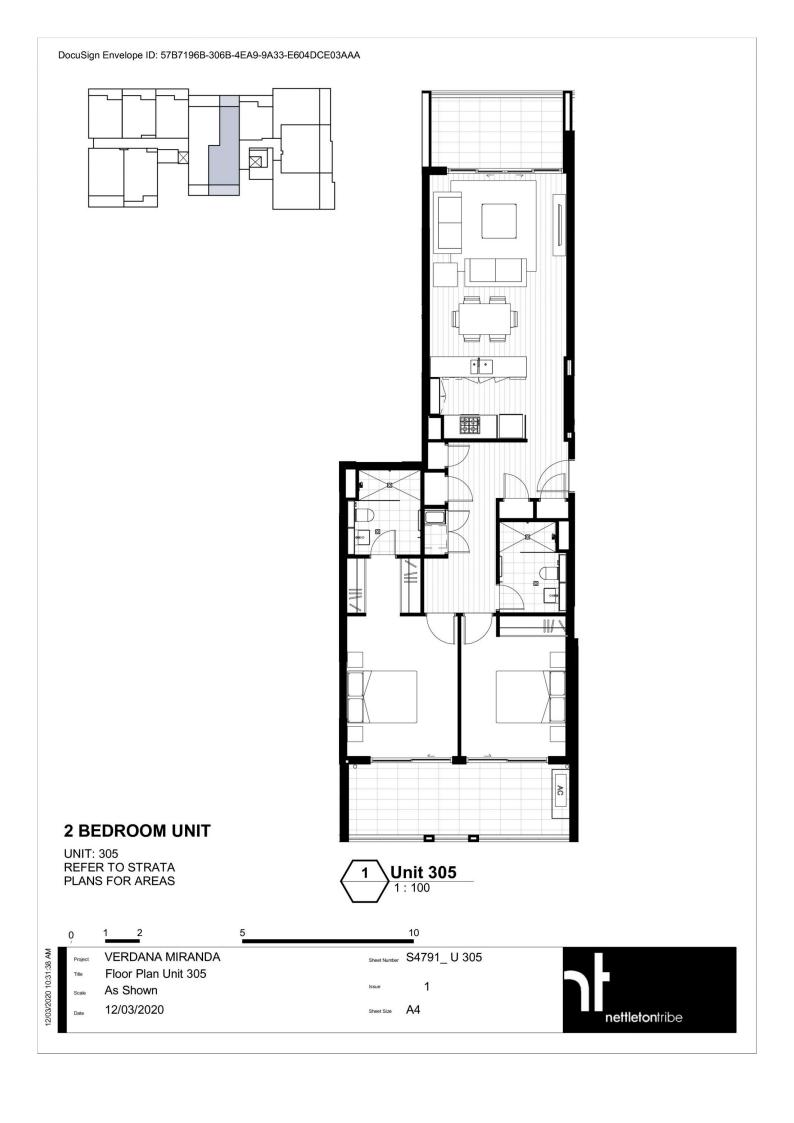

## 305/1 University Road Miranda NSW

Live the Modern Lifestyle in the popular Verdana Building!

This stunning 2-bedroom apartment is a contemporary gem, featuring a unique layout offering everything you desire:

- 2 spacious carpeted bedrooms
- 2 bathrooms for added convenience
- Main bedroom features walk in robe & ensuite
- Elegant timber flooring in the living areas adds warmth and style
- Enjoy a spacious, well-equipped kitchen with gas cooking, dishwasher and stone benchtops
- Large hallway divides the bedrooms from the living area and offers ample storage space  $\dot{\mbox{\ }}$