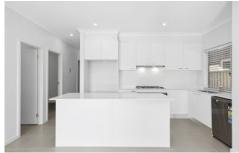

- Master bedroom with walk in wardrobe and ensuite
- Three additional bedrooms with built-in wardrobes
- Two bathrooms, main with freestanding bath and shower
- Kitchen with stone island bench, gas cooking,