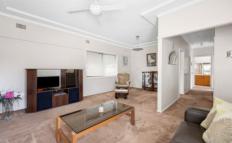

- Three bedrooms, master with built in robe
- Huge living area filled with natural light and ceiling fan
- Neat and tidy kitchen with dishwasher
- Separate outdoor toilet and storage room
- Alfresco area looking out to the grassed child friendly rear yard
- Garage and carport, with a long driveway to accommodate many cars