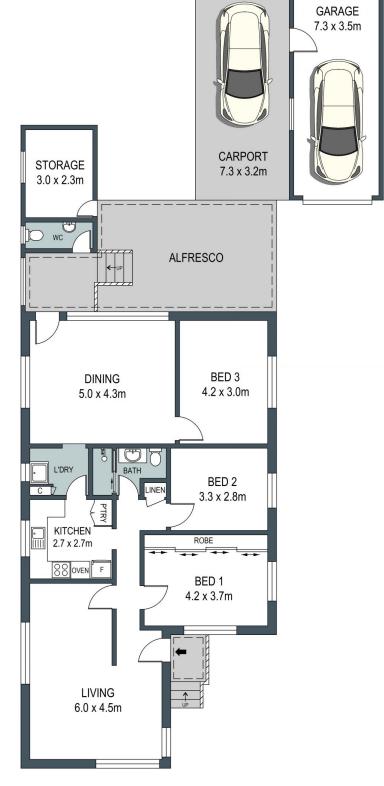

- Three bedrooms, master with built in robe
- Huge living area filled with natural light and ceiling fan
- Neat and tidy kitchen with dishwasher
- Separate outdoor toilet and storage room
- Alfresco area looking out to the grassed child friendly rear yard
- Garage and carport, with a long driveway to accommodate many cars

## Harwood

**GROUND FLOOR** 

(NOT TO SCALE)

ADDRESS:

255 The Boulevarde, Miranda