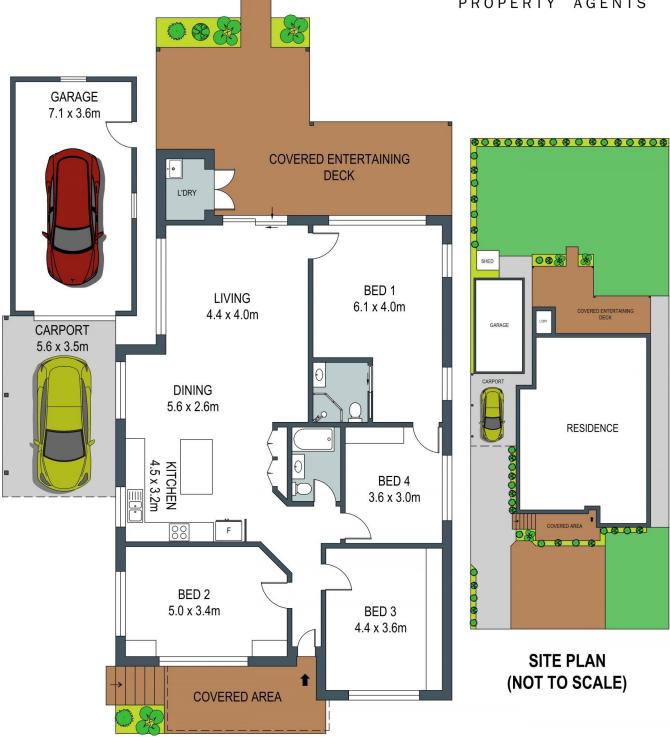

## 8 Ingara Avenue Miranda NSW

This stylish home has been thoughtfully upgraded to offer a haven of light, space, and versatility - perfect for growing families. Ideally situated in an ultra-convenient location, it's just a short walk to schools, Westfield Miranda, and transportation.

- Abundant natural light creates a bright and inviting living space
- Open-plan living with the comfort of air conditioning
- Covered alfresco area overlooking a sun-soaked, level lawn
- Modern kitchen with Caesarstone benchtops and ample storage
- Flexible single-level family accommodation
- Generously sized master bedroom with an adjoining ensuite for your comfort and privacy
- Timber floors throughout the home infuse warmth and

## ADDRESS:

8 Ingara Avenue, Miranda