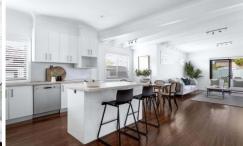

- Abundant natural light creates a bright and inviting living space
- Open-plan living with the comfort of air conditioning
- Covered alfresco area overlooking a sun-soaked, level lawn
- Modern kitchen with Caesarstone benchtops and ample storage
- Flexible single-level family accommodation
- Generously sized master bedroom with an adjoining ensuite for your comfort and privacy
- Timber floors throughout the home infuse warmth and