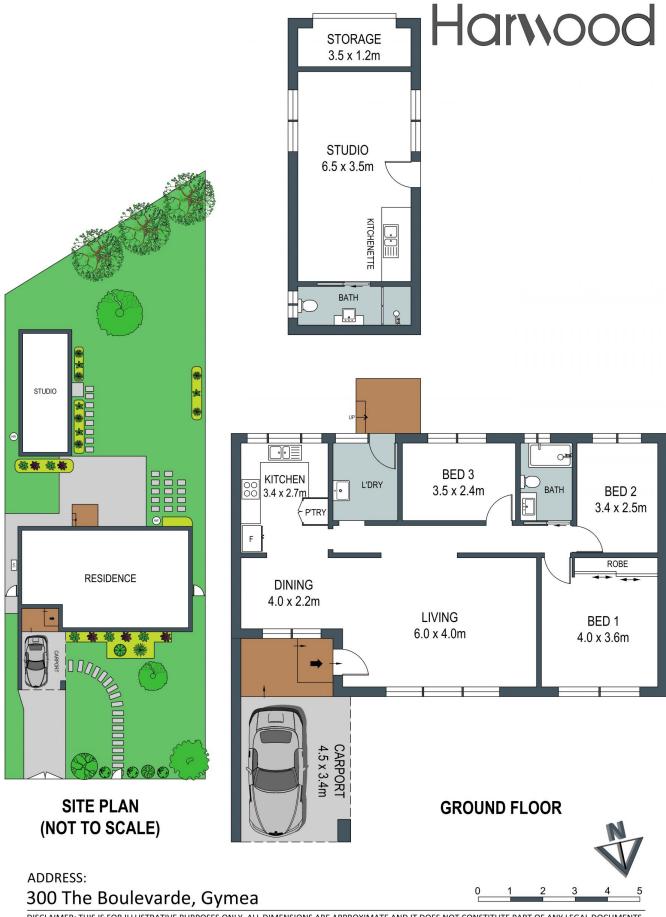

## 300 The Boulevarde Gymea NSW

This charming three bedroom house is in a convenient location in the sought after Gymea. On an expansive 626sqm block it is a perfect opportunity to develop(STCA), make a family home or a perfect investment opportunity with a house and studio with bathroom with separate entrance. A newly renovated studio at the rear with separate entrance makes it perfect for a rental opportunity, work from home space or parent retreat.

- Three bedrooms, master with built in and double glazed window
- Open plan living and dining
- Timber floors throughout, air conditioning
- Electric front gate opening to a carport and off street parking

## 3 📭 1 🖺 2 🗬

Type : House Price : \$ 1,610,000 Land Size : 626 sqm

View : https://www.harwoodproperty.com.au/sale/n

sw/sutherland/gymea/residential/house/808

5909

Lucas Harwood 02 9531 0013