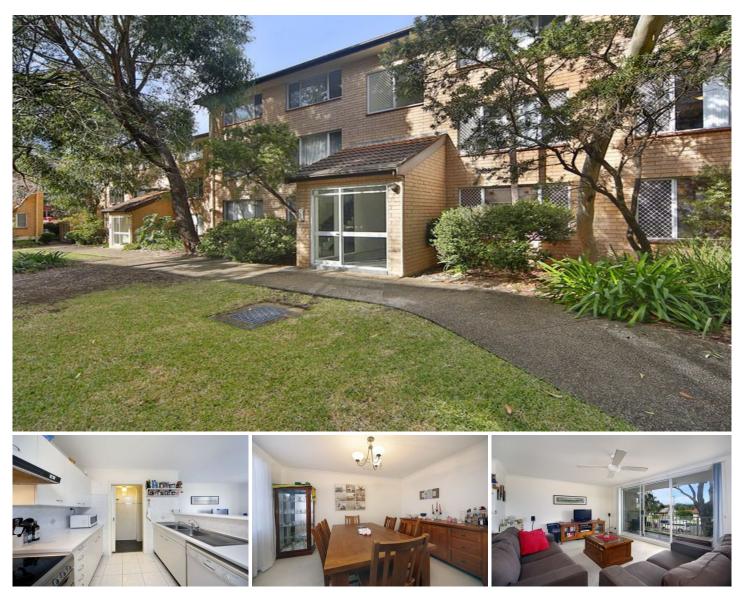

## Harwood

15/99-111 Karimbla Road Miranda NSW

Positioned in the heart of Miranda, this immaculate first floor apartment provides impressively proportioned interiors that extend out onto a peaceful balcony. This convenient complex is just a short stroll away from the newly refurbished Westfield, great schools, parks, cafes and local amenities.

- Open-plan layout provides a combined living and dining area

- Kitchen with stainless steel appliances and ample storage
- Spacious bedrooms, two featuring built-in robes
- Third bedroom has scope for additional living area
- Bathroom with bath and shower and separate w/c
- High ceilings and spacious internal laundry
- Single garage in a secure and convenient complex