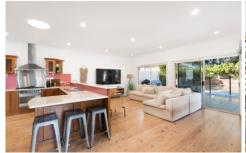

## 50 Gwawley Parade Miranda NSW

Discover this immaculate 3-bedroom family home, featuring stylish timber flooring throughout, a modern kitchen with dishwasher, and two contemporary bathrooms.

Designed for comfortable living, this residence offers open-plan living with a separate dining area that opens onto a sunny outdoor entertaining space and an inviting in-ground pool.