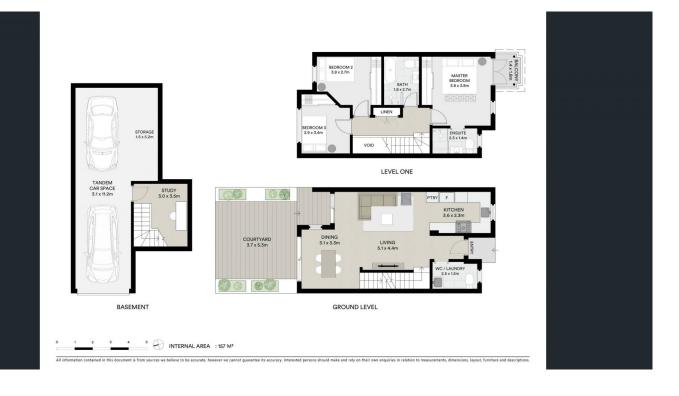

## 8/17-21 Clements Parade Kirrawee NSW

Discover the perfect blend of comfort and convenience with this beautifully maintained 3-bedroom townhouse. Tucked away privately at the rear of a serene complex, this family-sized home offers a generous layout and a fantastic location just moments from Kirrawee and Gymea shopping villages

- Each bedroom features built-in wardrobes, with the master bedroom offering a large ensuite, a private balcony, and air conditioning for added comfort.
- Enjoy a spacious, air-conditioned open-plan living and dining area that flows seamlessly onto a private courtyard perfect for relaxing or entertaining
- The well-designed kitchen boasts stone benchtops, gas cooking, and ample cupboard and bench space for all your culinary needs.
- Beautifully appointed bathroom with floor-to-ceiling tiles, a