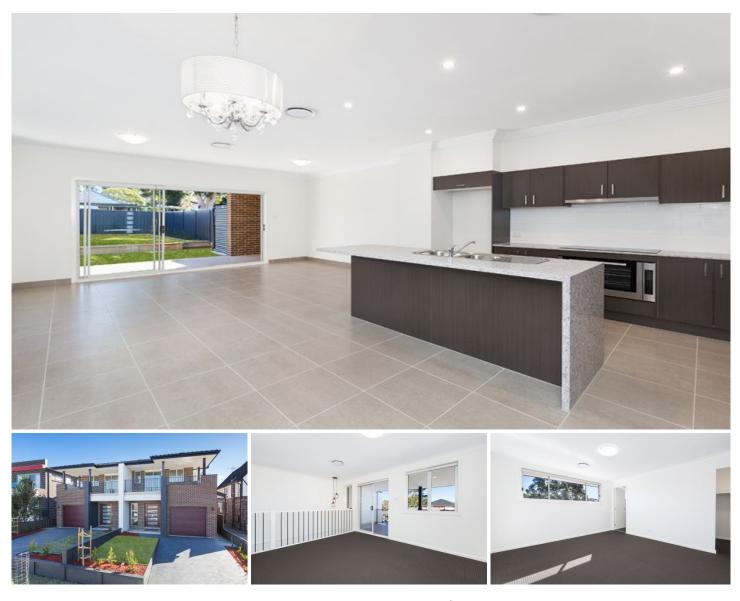

## 9A Tedman Parade Sylvania NSW

Modern duplex featuring an open plan, including multiple living areas both upstairs and downstairs leading out to a large backyard. Conveniently positioned in the close to schools, shops, parks and local amenities.

- Chefs kitchen equipped with stainless steel appliances and a large butler's pantry

- Grand master bedroom with walk-in wardrobe and convenient ensuite

- Three additional, well-proportioned bedrooms with built-in wardrobes

- Spacious main bathroom with a separate bath and shower

- Separate toilet and an internal laundry with feature tiles
- Carpet upstairs and easy-care tiled floors downstairs

- Covered outdoor entertaining area and a split level, grassed backyard