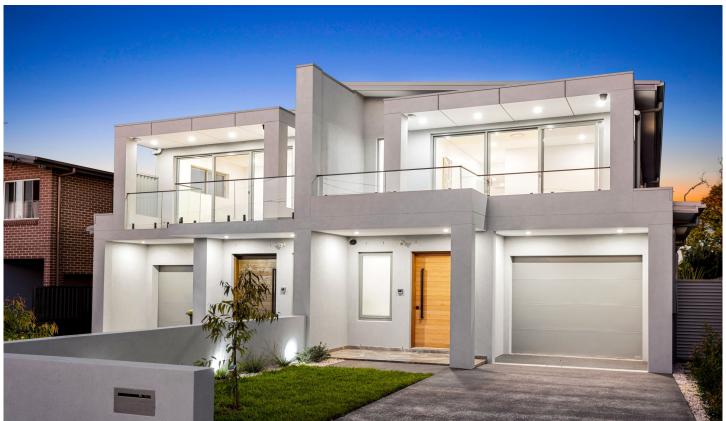

## 156B Kareena Road Miranda NSW

Extraordinary quality and style promise effortless living in this duplex of distinction. High ceilings and a clean-lined aesthetic create a calming ambience.

The ground floor with cinema room, Caesarstone kitchen with top of the range AEG appliances and living spaces with seamless transition to a covered alfresco, outdoor kitchen and shimmering in-ground pool. The grassed rear yard leads to the covered alfresco area with built in BBQ, cabana and toilet. The top floor hosts four bedrooms with built in wardrobes, a study space and master retreat with a decadent ensuite, walk-in wardrobe and balcony. Walk to cafes and schools, with childcare, parks and transport at your door.

- Double brick brand new built home with a striking facade and street appeal

5 连 4 🖺 1 🗬

Price: \$1800 per week

Land Size: 465 sqm View: https://ww

: https://www.harwoodproperty.com.au/lease/nsw/sutherland/miranda/residential/house/8