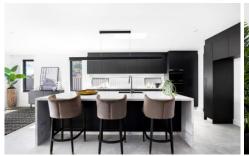

## 156B Kareena Road Miranda NSW

Extraordinary quality and style promise effortless living in this duplex of distinction. High ceilings and a clean-lined aesthetic create a calming ambience.

The ground floor with cinema room, Caesarstone kitchen with top of the range AEG appliances and living spaces with seamless transition to a covered alfresco, outdoor kitchen and shimmering in-ground pool. The grassed rear yard leads to the covered alfresco area with built in BBQ, cabana and toilet. The top floor hosts four bedrooms with built in wardrobes, a study space and master retreat with a decadent ensuite, walk-in wardrobe and balcony. Walk to cafes and schools, with childcare, parks and transport at your door.