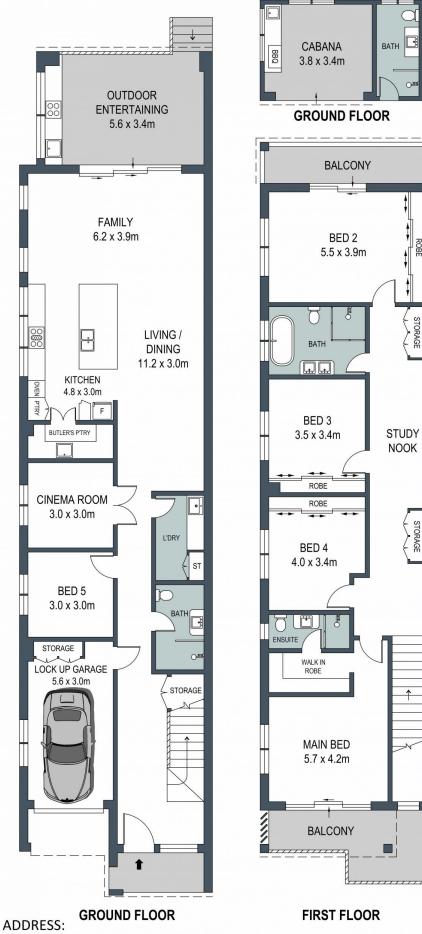

## 156B Kareena Road Miranda NSW

Extraordinary quality and style promise effortless living in this duplex of distinction. High ceilings and a clean-lined aesthetic create a calming ambience.

The ground floor with cinema room, Caesarstone kitchen with top of the range AEG appliances and living spaces with seamless transition to a covered alfresco, outdoor kitchen and shimmering in-ground pool. The grassed rear yard leads to the covered alfresco area with built in BBQ, cabana and toilet. The top floor hosts four bedrooms with built in wardrobes, a study space and master retreat with a decadent ensuite, walk-in wardrobe and balcony. Walk to cafes and schools, with childcare, parks and transport at your door.

- Double brick brand new built home with a striking facade and street appeal

5 连 4 🖺 1 🗬

Price: \$1800 per week

Land Size: 465 sqm View: https://ww

: https://www.harwoodproperty.com.au/lease/nsw/sutherland/miranda/residential/house/8