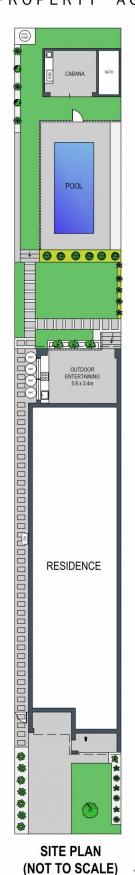

## 156B Kareena Road Miranda NSW

Extraordinary quality and style promise effortless living in this duplex of distinction. High ceilings and a clean-lined aesthetic create a calming ambience.

The ground floor with cinema room, Caesarstone kitchen with top of the range AEG appliances and living spaces with seamless transition to a covered alfresco, outdoor kitchen and shimmering in-ground pool. The grassed rear yard leads to the covered alfresco area with built in BBQ, cabana and toilet. The top floor hosts four bedrooms with built in wardrobes, a study space and master retreat with a decadent ensuite, walk-in wardrobe and balcony. Walk to cafes and schools, with childcare, parks and transport at your door.