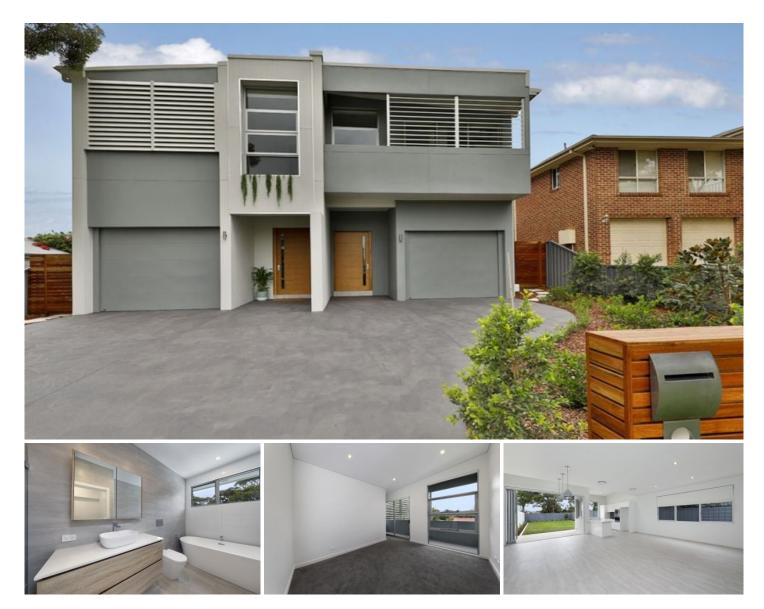

## 2b Gwawley Parade Miranda NSW

Situated in one of Miranda's most desirable streets, this property is moments from Westfield, great schools, parks, cafes, various transport options and local amenities.

- Open-plan downstairs zones incorporate kitchen, separate living and dining

- Spacious kitchen with stone benchtops, gas cooking and Smeg appliances

- Light-filled upstairs family room alongside practical study nook

- Master bedroom features spacious walk-in robe and ensuite with double vanity and frameless shower

- All additional bedrooms are impressively scaled and provide built-in wardrobes

- Multiple bathrooms featuring stone bench tops, frameless showers and a freestanding bath

- Indoor/outdoor flow with travertine tiled outdoor space and

Price : \$1,300 per week

View : https://www.harwoodproperty.com.au/lease/nsw/ sutherland/miranda/residential/semi-detached/80 67418

Ally Harper 02 9531 0013