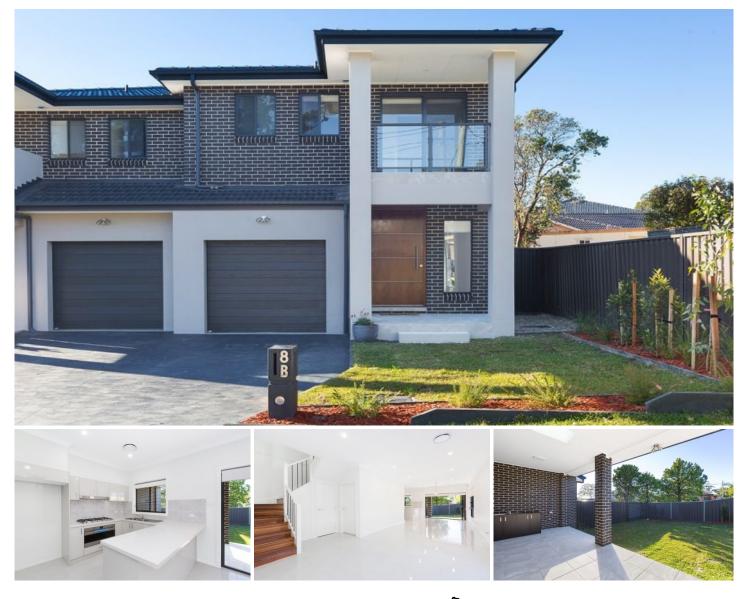

## 8B Birunna Avenue Gymea NSW

This stunning, family-sized duplex provides exceptional living with large proportions and a level, child-friendly yard. Conveniently placed, this home is just moments from great schools, Westfield Miranda, local parks, and various transport options.

- Superb, light-filled living and dining room with tiled flooring and a contemporary colour scheme

- Modern kitchen with stone benchtops, gas stovetop, Smeg appliances opening out to undercover, alfresco entertaining equipped with an external kitchenette

- Elegant, bathrooms with floor to ceiling tiles and quality finishes

- Four sizable bedrooms, all with built-in wardrobes, elegant master with walk-in wardrobe and stylish ensuite

- Well-appointed and spacious laundry and additional powder room