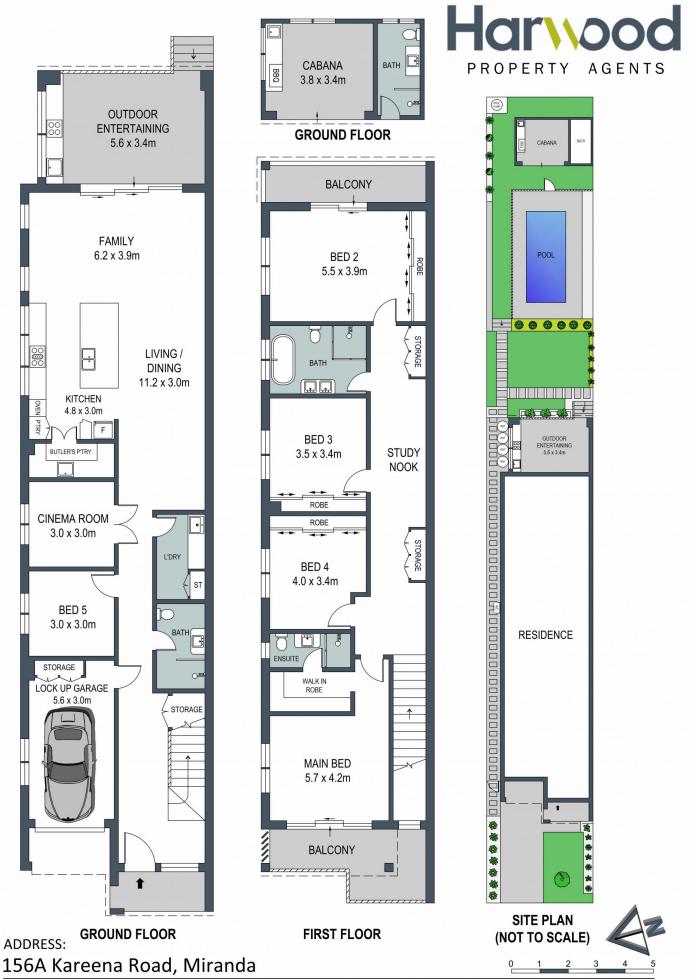

## 156A Kareena Road Miranda NSW

Extraordinary quality and style promise effortless living in this duplex of distinction. High ceilings and a clean-lined aesthetic create a calming ambience.

The ground floor with cinema room, Caesarstone kitchen with top of the range AEG appliances and living spaces with seamless transition to a covered alfresco, outdoor kitchen and shimmering in-ground pool. The grassed rear yard leads to the covered alfresco area with built in BBQ, cabana and toilet. The top floor hosts four bedrooms with built in wardrobes, a study space and master retreat with a decadent ensuite, walk-in wardrobe and balcony. Walk to cafes and schools, with childcare, parks and transport at your door.

## 0431001001

DISCLAIMER: THIS IS FOR ILLUSTRATIVE PURPOSES ONLY, ALL DIMENSIONS ARE APPROXIMATE AND IT DOES NOT CONSTITUTE PART OF ANY LEGAL DOCUMENTS.