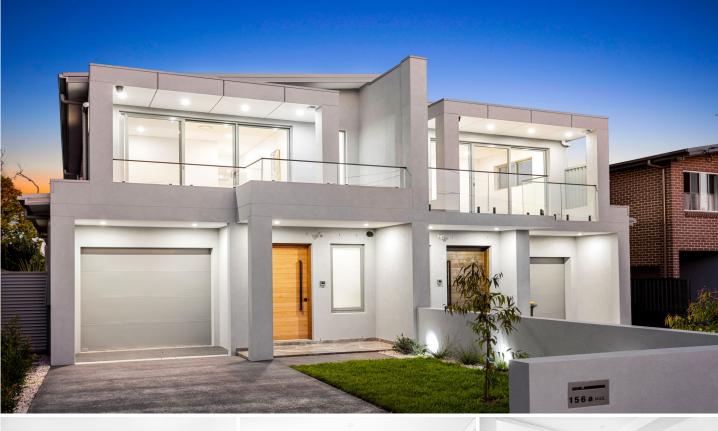

## 156A Kareena Road Miranda NSW

Extraordinary quality and style promise effortless living in this duplex of distinction. High ceilings and a clean-lined aesthetic create a calming ambience.

The ground floor with cinema room, Caesarstone kitchen with top of the range AEG appliances and living spaces with seamless transition to a covered alfresco, outdoor kitchen and shimmering in-ground pool. The grassed rear yard leads to the covered alfresco area with built in BBQ, cabana and toilet. The top floor hosts four bedrooms with built in wardrobes, a study space and master retreat with a decadent ensuite, walk-in wardrobe and balcony. Walk to cafes and schools, with childcare, parks and transport at your door.

- Double brick brand new built home with a striking facade and street appeal

- : \$1800 per week **Price**
- View
- Land Size : 465 sqm
  - : https://www.harwoodproperty.com.au/lease/ nsw/sutherland/miranda/residential/house/8 039835