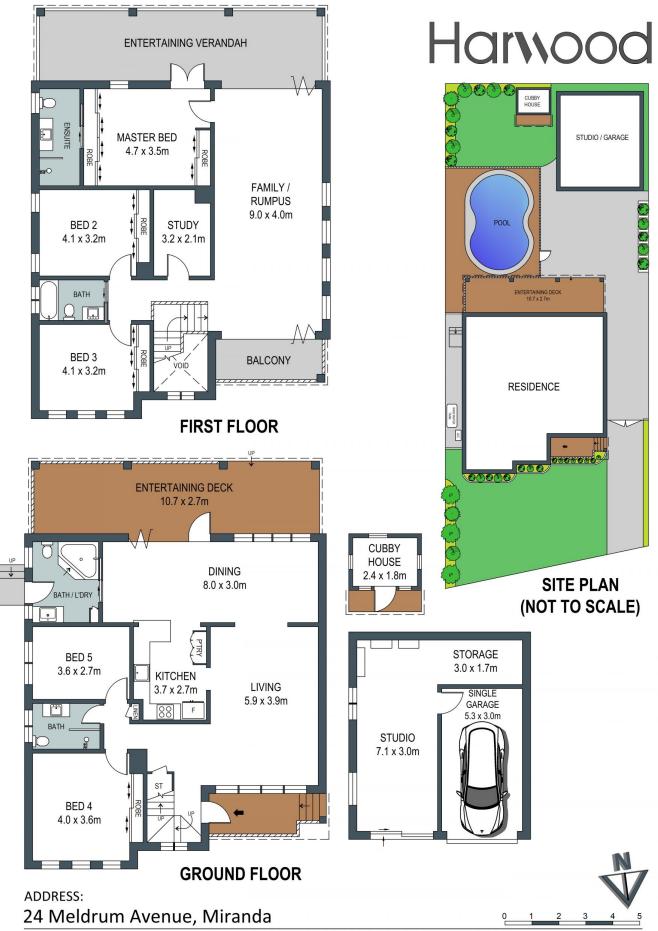

- The main living and dining area seamlessly extends to a rear covered deck, perfect alfresco dining

- A vast upstairs lounge opens onto a covered entertaining balcony, ideal for hosting gatherings

- Five generously sized bedrooms, a study, and four modern bathrooms provide comfort and convenience

- Enjoy the sparkling inground pool and a level, grassed yard perfect for relaxation and play

- A side driveway leads to a lock-up garage and an external rumpus, perfect for entertaining or a private retreat

## 0431001001

DISCLAIMER: THIS IS FOR ILLUSTRATIVE PURPOSES ONLY, ALL DIMENSIONS ARE APPROXIMATE AND IT DOES NOT CONSTITUTE PART OF ANY LEGAL DOCUMENTS.