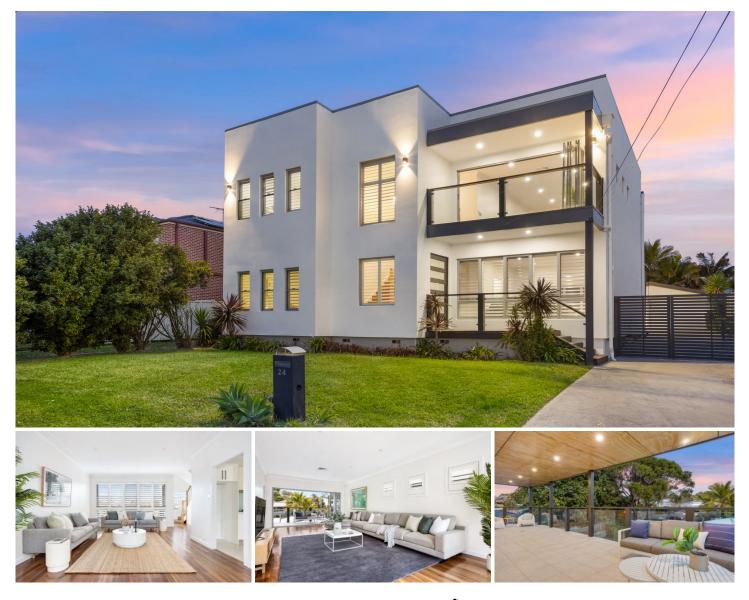

## 24 Meldrum Avenue Miranda NSW

Nestled in a family-friendly street adjacent to a park, this beautifully presented two-story home offers abundant space for a growing family and a delightful year-round entertainment experience. Close proximity to shops, schools and transport options.

- The main living and dining area seamlessly extends to a rear covered deck, perfect alfresco dining

- A vast upstairs lounge opens onto a covered entertaining balcony, ideal for hosting gatherings

- Five generously sized bedrooms, a study, and four modern bathrooms provide comfort and convenience

- Enjoy the sparkling inground pool and a level, grassed yard perfect for relaxation and play

- A side driveway leads to a lock-up garage and an external rumpus, perfect for entertaining or a private retreat