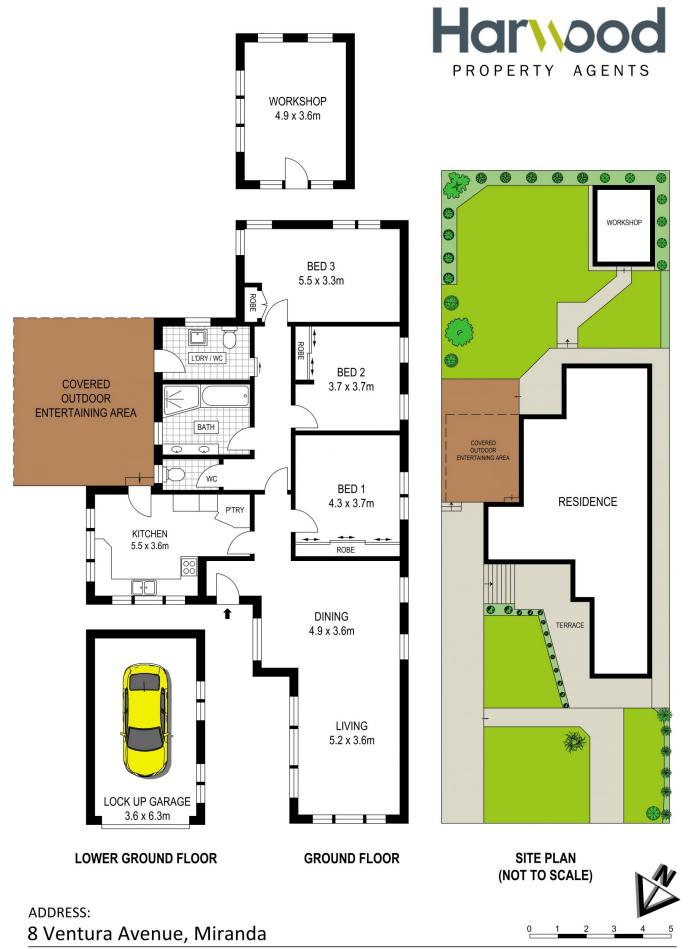

## 8 Ventura Avenue Miranda NSW

This 3-bedroom, single level home is the perfect family home. In an ultra-convenient position, this property is located only 700m to Westfield Miranda, transport options and local cafes.

- Light and bright living areas with solid timber flooring
- Well maintained kitchen with ample storage
- Three over-sized bedrooms, all with carpet, blinds & built ins
- Large, updated family bathroom central to all bedrooms
- Level, child friendly yard with paved, under cover entertaining
- Single garage and dual driveways for additional off-street parking
- 6-month lease