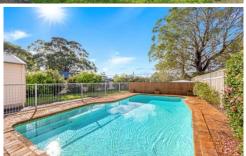

- Four spacious bedrooms, each equipped with built-in wardrobes, plus a versatile fifth bedroom or separate lounge area
- A well-appointed kitchen complete with a dishwasher and walk-in pantry
- Original yet well-maintained bathroom featuring an additional shower and WC
- Attic storage space
- Enjoy sunlit living spaces flowing seamlessly onto a large rear covered patio, overlooking the expansive inground pool-a perfect setting for outdoor gatherings and relaxation
- Offering a carport, garage/workshop, and abundant