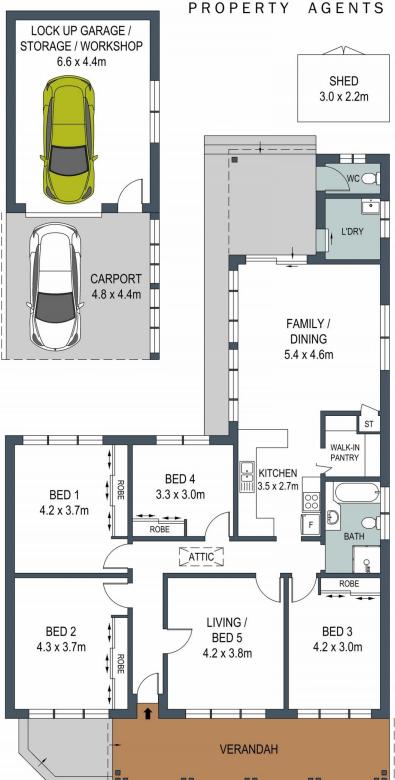

- Four spacious bedrooms, each equipped with built-in wardrobes, plus a versatile fifth bedroom or separate lounge area
- A well-appointed kitchen complete with a dishwasher and walk-in pantry
- Original yet well-maintained bathroom featuring an additional shower and WC
- Attic storage space
- Enjoy sunlit living spaces flowing seamlessly onto a large rear covered patio, overlooking the expansive inground pool-a perfect setting for outdoor gatherings and relaxation
- Offering a carport, garage/workshop, and abundant

4 🕒 1 📛 2 🗬

**Price** : \$ 2,180,000 **Land Size** : 803 sgm

View: https://www.harwoodproperty.com.au/sale/n

sw/sutherland/gymea-bay/residential/house/8006128

000012

David Marland 02 9531 0013

SITE PLAN (NOT TO SCALE)