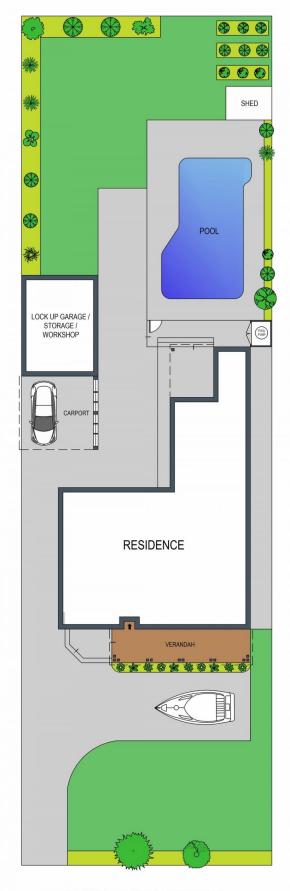

- Four spacious bedrooms, each equipped with built-in wardrobes, plus a versatile fifth bedroom or separate lounge area
- A well-appointed kitchen complete with a dishwasher and walk-in pantry
- Original yet well-maintained bathroom featuring an additional shower and WC
- Attic storage space
- Enjoy sunlit living spaces flowing seamlessly onto a large rear covered patio, overlooking the expansive inground pool-a perfect setting for outdoor gatherings and relaxation
- Offering a carport, garage/workshop, and abundant

4 🕒 1 📛 2 🗬

**Price** : \$ 2,180,000 **Land Size** : 803 sgm

View: https://www.harwoodproperty.com.au/sale/n

sw/sutherland/gymea-bay/residential/house/8006128

000012

David Marland 02 9531 0013

SITE PLAN (NOT TO SCALE)