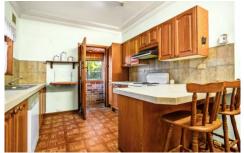

## 10 Junction Street Miranda NSW

Positioned centrally in an ultra-convenient position and located only 700m to Westfield Miranda, transport options and local cafes.

- Original brick veneer home
- Timber eat-in kitchen with granite bench top
- Original full sized bathroom
- High ceilings, ceiling fans and air conditioning
- Single lock-up garage, plus off-street parking for multiple cars
- Additional rumpus off garage
- New blinds and paint
- Huge near level backyard
- Single lock up garage + storeroom