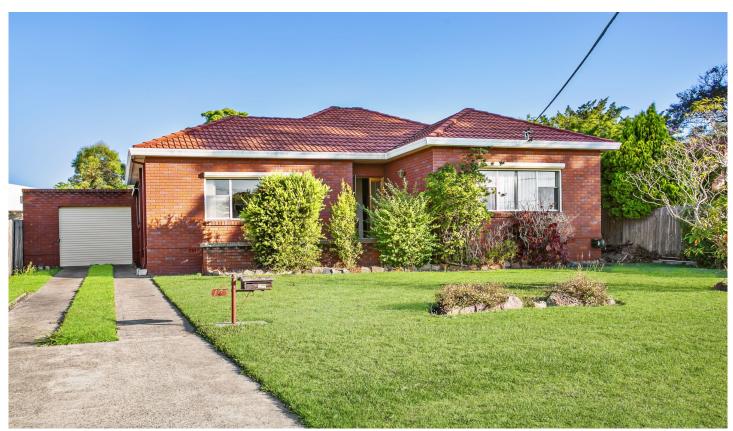

## 10 Junction Street Miranda NSW

Positioned centrally in an ultra-convenient position and located only 700m to Westfield Miranda, transport options and local cafes.

- Original brick veneer home
- Timber eat-in kitchen with granite bench top
- Original full sized bathroom
- High ceilings, ceiling fans and air conditioning
- Single lock-up garage, plus off-street parking for multiple cars
- Additional rumpus off garage
- New blinds and paint
- Huge near level backyard
- Single lock up garage + storeroom