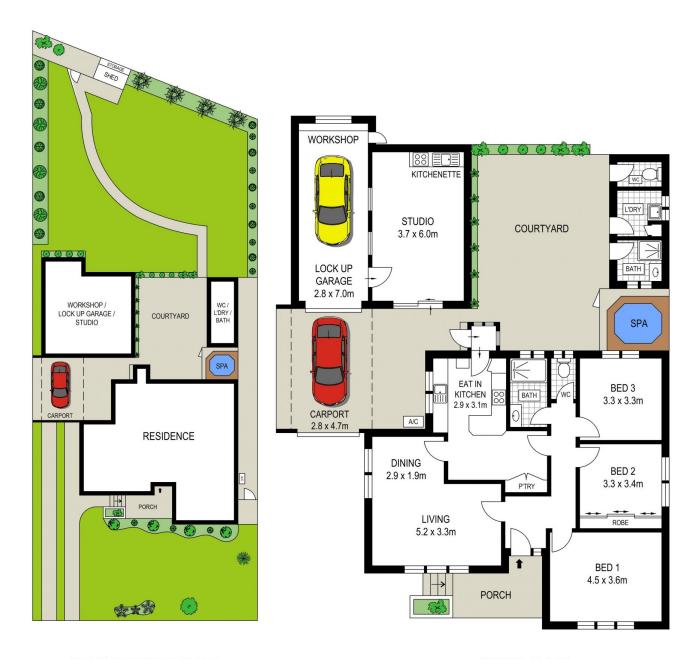

## 10 Junction Street Miranda NSW

Positioned centrally in an ultra-convenient position and located only 700m to Westfield Miranda, transport options and local cafes.

- Original brick veneer home
- Timber eat-in kitchen with granite bench top
- Original full sized bathroom
- High ceilings, ceiling fans and air conditioning
- Single lock-up garage, plus off-street parking for multiple cars
- Additional rumpus off garage
- New blinds and paint
- Huge near level backyard
- Single lock up garage + storeroom

3 📭 2 🖺 1 🗬

Land Size: 702 sqm

View : https://www.harwoodproperty.com.au/lease/

nsw/sutherland/miranda/residential/house/5

565256

Lucas Harwood 02 9531 0013

SITE PLAN (NOT TO SCALE)

**GROUND FLOOR** 